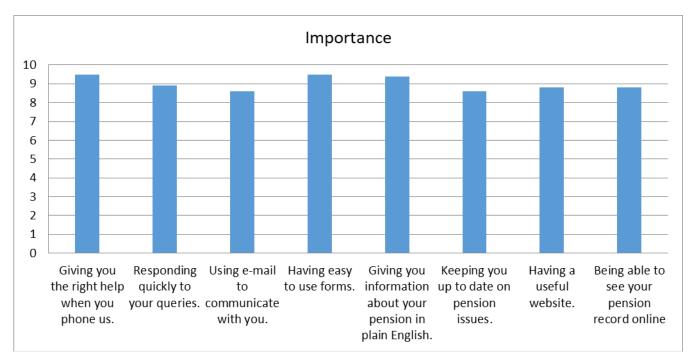

The charts below give a picture of the customers overall views about our services;