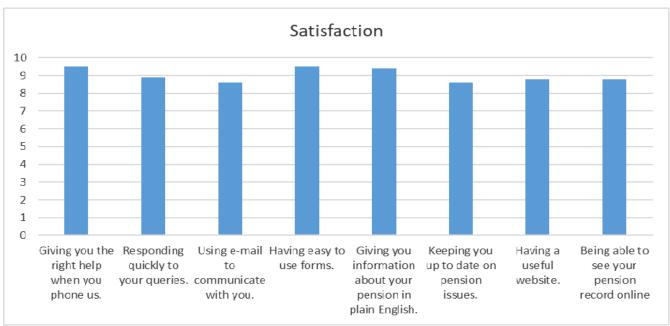

The charts below give a picture of the customers overall views about our services;